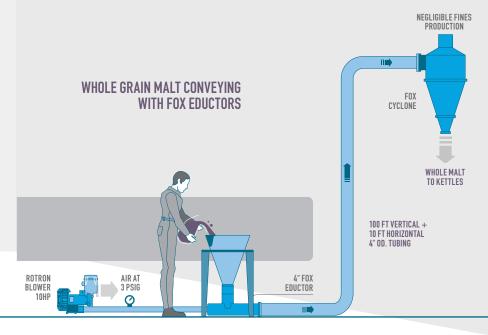

**PROBLEM** 

An Ohio brewery needed a reliable method to convey whole specialty malts to their existing malt hoppers. The specialty malts involved are added in relatively small amounts and may represent only 10% of the total malt formulation. It was decided that the convey distance of 110′ was too long for a conventional mechanical conveyor and that a mechanical system of this length would be costly, maintenance-intensive, and would increase fines generation.

A complete 4" Fox eductor system, with a Rotron DR858 regenerative blower was installed. Included in the system was a bag dump hopper and cyclone separator, supplied by Fox Valve. The installed eductor system has exceeded the customers requirements, of conveying 3,500 lbs/hr of whole malt. The Fox bag dump hopper has provided the customer with a flexible system that can convey from either 50lb. bags or 1100 lb. super sacks. In addition to providing a simple, maintenance free solution - fines carryover from the cyclone in the Fox system have been minimal.