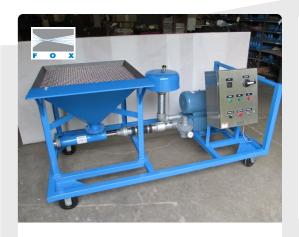

Fox can provide a blower + eductor conveying system, cart-or skid mounted to move wherever it is required. Note the small blower and eductor with no moving parts. Control panels can be provided with motor starters, interface and safety locks, and interface with destination level controls.