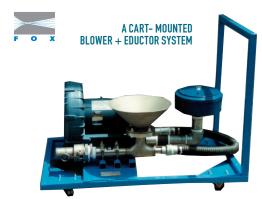

Fox can provide a blower + eductor conveying system, cart-or skid mounted to move wherever it is required. Note the small blower and eductor with no moving parts. Control panels can be provided with motor starters, interface and safety locks, and interface with destination level controls.